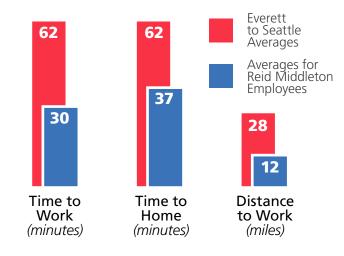

# **COMMUTE** — STRUGGLING THROUGH A LONG COMMUTE?

Why spend time living in your car when you can spend time doing what you enjoy. How does your current commute time compare to a commute to Everett? Your time is valuable, get a little more of it back by having a better commute to work.